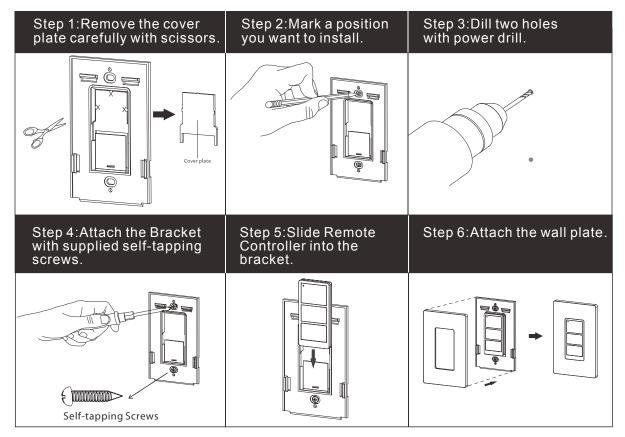

nly.

| IMPORTANT | Battery model# CR2032. The battery can be used for 5 years based on the |   |
|-----------|-------------------------------------------------------------------------|---|
|           | usage of twice a day.                                                   | J |

## **Battery Installation**

| Step 1:Pry up the cover of<br>Remote Controller with a<br>flat screw driver. | Step 2: Replace the battery with new one. | Step 3:Attach the cover. |
|------------------------------------------------------------------------------|-------------------------------------------|--------------------------|
|                                                                              |                                           |                          |

### Wall Surface Installation



#### WARRANTY

Our company warranties this product to be free of defects in materials and workmanship for a period of five(5) years. There are no obligations or liabilities on the part of our company for consequential damages arising out of, or in connection with, the use or performance of this product or other indirect damages with respect to loss of property, revenue or profit, or cost of removal, installation or reinstallation.