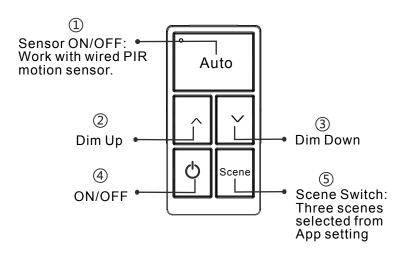

#### INSTRUCTIONS

- Install 2pcs CR2032 battery by opening the back cover.
  Press button ① and ② together over 2 seconds to enter pairing mode or achieve reset function. This switch can be scanned in next 30 seconds.
  In BlueMesh App "Switch" page, click to add the switch.
  Select the light/light group to be controlled by this switch.
  Select 3 scenes to be controlled by this switch.